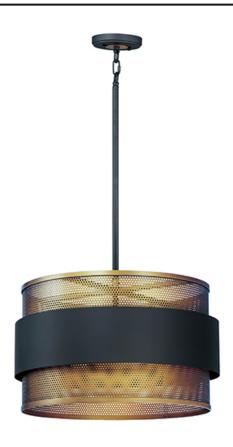

### PRODUCT DESCRIPTION

\*max overall height

Inner shades of perforated metal are finished in a soft Antique Brass and accented by bands in a complimentary Oil Rubbed Bronze. The light from inside peeks through the perforations and creates an interesting lighting effect. The large scale of the pendants are well suited for larger rooms and hospitality applications.

#### **FINISHES OPTION**

Oil Rubbed Bronze / Antique Brass (OIAB)

### MATERIAL

Steel