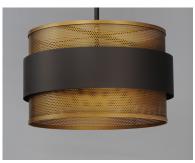

### PRODUCT DESCRIPTION

\*max overall height

Inner shades of perforated metal are finished in a soft Antique Brass and accented by bands in a complimentary Oil Rubbed Bronze. The light from inside peeks through the perforations and creates an interesting lighting effect. The large scale of the pendants are well suited for larger rooms and hospitality applications.

#### **FINISHES OPTION**

Oil Rubbed Bronze / Antique Brass (OIAB)