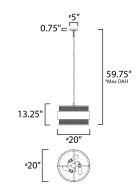

# **MEASUREMENTS**

DIMENSION : 20" L x 20" W x 13.25" H

MAX OAH : 59.75" OAH

CANOPY : 5" W x 0.75" H x 5" L

HANGING WEIGHT : 16.06 lb