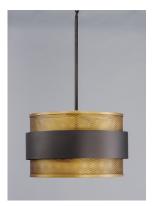

### PRODUCT DESCRIPTION

\*max overall height

Inner shades of perforated metal are finished in a soft Antique Brass and accented by bands in a complimentary Oil Rubbed Bronze. The light from inside peeks through the perforations and creates an interesting lighting effect. The large scale of the pendants are well suited for larger rooms and hospitality applications.

#### **FINISHES OPTION**

Oil Rubbed Bronze / Antique Brass (OIAB)